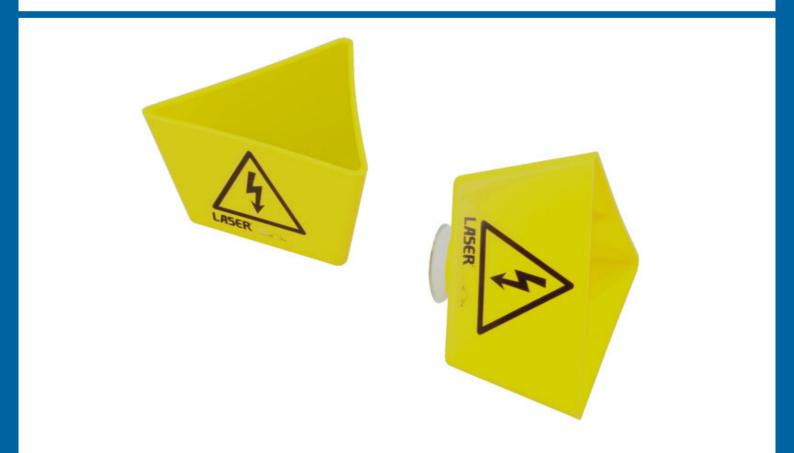

## Hybrid /EV Warning Sign 2pc Set

A set of two Hybrid/EV warning signs, designed to inform employees and customers of the risks concerned with high voltage vehicles. Made from hard-wearing Polypropylene plastic, these 3-sided signs are weather and scratch resistant, and feature a drain hole in the bottom. One of them can be secured via it's integral suction cup, and the other by it's integral magnet, and both are suitable for use inside and outside the workshop.

## **Additional Information**

- · Designed to serve as a warning that vehicle is EV or Hybrid.
- Weather & scratch resistant. Manufactured from Polypropylene (PP). •
- Suitable for indoor or outdoor use water drain hole in the bottom. •
- Size: 85 x 130 x 130mm.
- · 2 pc set; 1 with suction cup, 1 with magnets.