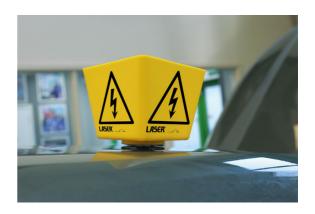

## Hybrid /EV Warning Sign 2pc Set

A set of two Hybrid/EV warning signs, designed to inform employees and customers of the risks concerned with high voltage vehicles. Made from hard-wearing Polypropylene plastic, these 3-sided signs are weather and scratch resistant, and feature a drain hole in the bottom. One of them can be secured via it's integral suction cup, and the other by it's integral magnet, and both are suitable for use inside and outside the workshop.

## **Additional Information**

- · Designed to serve as a warning that vehicle is EV or Hybrid.
- Weather & scratch resistant. Manufactured from Polypropylene (PP). •
- Suitable for indoor or outdoor use water drain hole in the bottom. •
- Size: 85 x 130 x 130mm.
- · 2 pc set; 1 with suction cup, 1 with magnets.