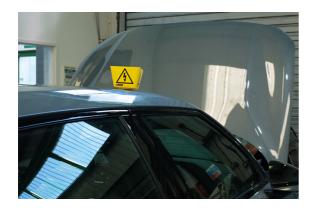

## Hybrid /EV Warning Sign 2pc Set

A set of two Hybrid/EV warning signs, designed to inform employees and customers of the risks concerned with high voltage vehicles. Made from hard-wearing Polypropylene plastic, these 3-sided signs are weather and scratch resistant, and feature a drain hole in the bottom. One of them can be secured via it's integral suction cup, and the other by it's integral magnet, and both are suitable for use inside and outside the workshop.

## **Additional Information**

- · Designed to serve as a warning that vehicle is EV or Hybrid.
- Weather & scratch resistant. Manufactured from Polypropylene (PP). •
- Suitable for indoor or outdoor use water drain hole in the bottom. •
- Size: 85 x 130 x 130mm.
- · 2 pc set; 1 with suction cup, 1 with magnets.