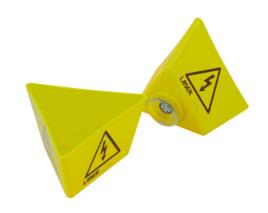

## Hybrid /EV Warning Sign 2pc Set

A set of two Hybrid/EV warning signs, designed to inform employees and customers of the risks concerned with high voltage vehicles. Made from hard-wearing Polypropylene plastic, these 3-sided signs are weather and scratch resistant, and feature a drain hole in the bottom. One of them can be secured via it's integral suction cup, and the other by it's integral magnet, and both are suitable for use inside and outside the workshop.

## **Additional Information**

- · Designed to serve as a warning that vehicle is EV or Hybrid.
- Weather & scratch resistant. Manufactured from Polypropylene (PP). •
- Suitable for indoor or outdoor use water drain hole in the bottom. •
- Size: 85 x 130 x 130mm.
- · 2 pc set; 1 with suction cup, 1 with magnets.