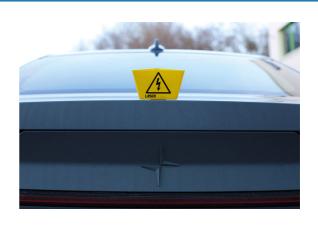

## Hybrid /EV Warning Sign 2pc Set

A set of two Hybrid/EV warning signs, designed to inform employees and customers of the risks concerned with high voltage vehicles. Made from hard-wearing Polypropylene plastic, these 3-sided signs are weather and scratch resistant, and feature a drain hole in the bottom. One of them can be secured via it's integral suction cup, and the other by it's integral magnet, and both are suitable for use inside and outside the workshop.

## **Additional Information**

- · Designed to serve as a warning that vehicle is EV or Hybrid.
- Weather & scratch resistant. Manufactured from Polypropylene (PP). •
- Suitable for indoor or outdoor use water drain hole in the bottom. •
- Size: 85 x 130 x 130mm.
- · 2 pc set; 1 with suction cup, 1 with magnets.