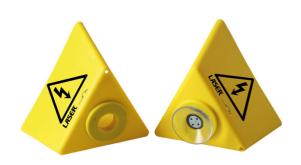

## Hybrid /EV Warning Sign 2pc Set

A set of two Hybrid/EV warning signs, designed to inform employees and customers of the risks concerned with high voltage vehicles. Made from hard-wearing Polypropylene plastic, these 3-sided signs are weather and scratch resistant, and feature a drain hole in the bottom. One of them can be secured via it's integral suction cup, and the other by it's integral magnet, and both are suitable for use inside and outside the workshop.

## **Additional Information**

- · Designed to serve as a warning that vehicle is EV or Hybrid.
- Weather & scratch resistant. Manufactured from Polypropylene (PP). •
- Suitable for indoor or outdoor use water drain hole in the bottom. •
- Size: 85 x 130 x 130mm.
- · 2 pc set; 1 with suction cup, 1 with magnets.