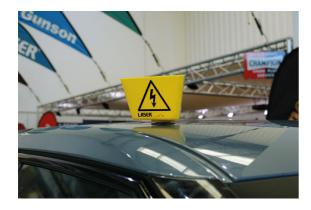

## Hybrid /EV Warning Sign 2pc Set

A set of two Hybrid/EV warning signs, designed to inform employees and customers of the risks concerned with high voltage vehicles. Made from hard-wearing Polypropylene plastic, these 3-sided signs are weather and scratch resistant, and feature a drain hole in the bottom. One of them can be secured via it's integral suction cup, and the other by it's integral magnet, and both are suitable for use inside and outside the workshop.